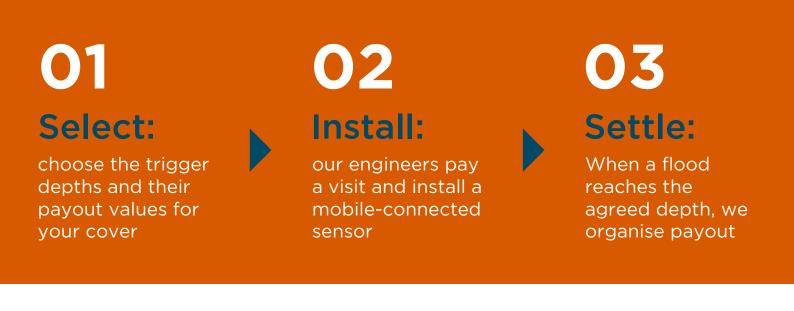

# Three simple steps to controlling your recovery

Rapid-payout flood insurance is changing the way that businesses recover from flooding. Here's how it works:

| Choose up to five trigger points<br>to cover different levels of<br>damage or business interruption                               | Use the payout on whatever<br>you like, no restrictions | We cover any<br>commercial or<br>landlord property,<br>no matter the size |
|-----------------------------------------------------------------------------------------------------------------------------------|---------------------------------------------------------|---------------------------------------------------------------------------|
| If your property is higher<br>than ground level, or you<br>install flood protection, you<br>can benefit from a cheaper<br>premium |                                                         | Our connected<br>sensor tells us                                          |
| We quote no matter your<br>previous flooding or whether<br>you're near a water source                                             |                                                         | when a flood<br>occurs so we<br>can organise the<br>payout within days    |
|                                                                                                                                   |                                                         | F FloodFlash                                                              |