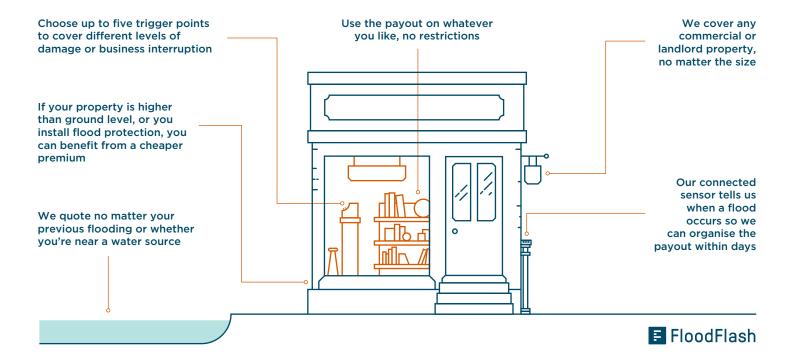

#### **CUSTOM-BUILT TO KEEP YOU IN CONTROL**

Introducing...

Whether you can't get cover, have a large excess or just want a top-up to your existing policy – there are plenty of reasons to choose FloodFlash for your business or commercial property.

#### **Flexible**

Control your trigger depths and payout values or even make your premium cheaper by raising stock or installing flood defences.

### Select:

choose the trigger depths and their payout values for your cover 02

#### Install:

our engineers pay a visit and install a mobile-connected sensor 03

#### Settle:

When a flood reaches the agreed depth, we organise payout